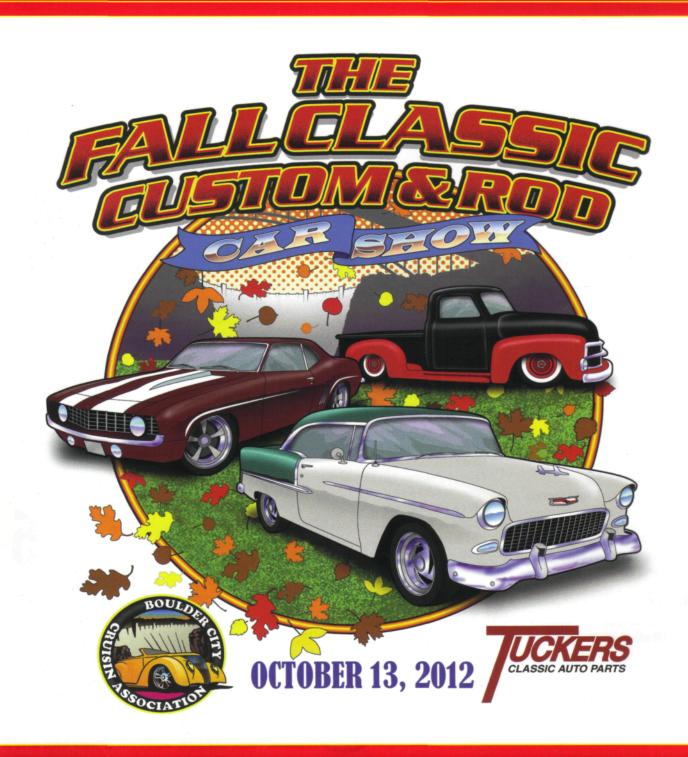

Pre-registration starting Friday Noon to 4pm at Tuckers Classic Auto Parts Free Hot Dogs & Hamburgers.

Hours: Car Show 9am to 3pm Saturday at Veterans Memorial Park

**OCTOBER 13. 2012** 

## **Annual Fall Classic Custom & Rod CAR SHOW** OCTOBER 13, 2012

**BROUGHT TO YOU BY:** 

RAFFLE PRIZES

LIVE DJ

INDEPENDENT

Send & Make **TUCKERS CLASSIC AUTO PARTS** Check Payable: 7685 COMMERCIAL WAY STE #E